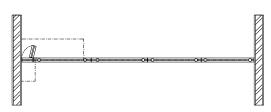

| ~ |              |         |
| Folding            |   |              |         |
| Paired             | ~ |              | 3500 mm |
| Fold Side          | ~ | 800 mm       |         |



Glass Thickness 10 mm Non Tempered (STC 33)

10 mm Tempered (STC 33)



Cover Finish

- Aluminium Natural Anodize
- Aluminium Powder Coating



Weight Approximately 8 mm = 24 kg/m2 10 mm = 30 kg/m2

# STACKING METHODS



ORDINARY STACKING



INDUCTION STACKING



PARALLEL STACKING



ORDINARY R-TYPE SYSTEM



CENTER STACKING
WITH TWO RUNNERS



**DOUBLE STACKING** 

# **FOLDING METHODS**



PAIRED SYSTEM



FOLD SIDE 4+1

# STACKING AREA OPTIONS



Ordinary stacking Cross type system



Induction stacking Cross type system



Parallel stacking Cross type system



Ordinary stacking R-Type system



Center stacking 2 runners Cross type system



Double Stacking R-Type system



Paired system Cross type system



Fold side 4 + 1 R-Type system

# **SECTION DRAWING**

### SECTION DRAWING STACKING SYSTEM

### VERTICAL SECTION HORIZONTAL FRAME

# Running Track Roller set 250kg Ceiling rubber cushion Shaped alluminium color silver natural anodized Non tempered & tempered glass 10mm thinkness Shaped alluminium color silver natural anodized Security bolt Floor rubber cushion Bolt Keeper

### PERSPECTIVE ORDINARY STACKING



# **FOLDING SYSTEM**

### SECTION DRAWING FOLDING SYSTEM

### VERTICAL SECTION HORIZONTAL FRAME



### PERSPECTIVE PAIRED STACKING



# **CONSTRUCTION SUPPORT**

## FOR STACKING AND FOLDING SYSTEMS

## **CONCRETE**

## **NON CONCRETE**





# **ACCESSORIES STANDARD**