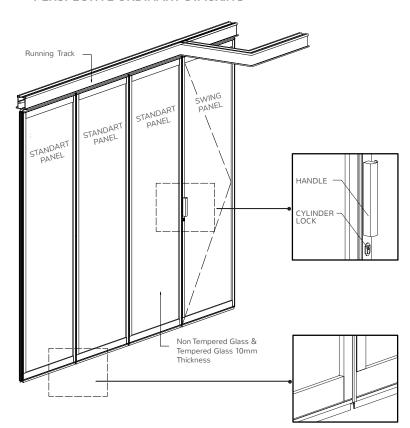

# FULL FRAME

Single Frame Single Glass

sandeipartitions

# **ACCESSORIES STANDARD**

Handle Bolt Set Cylinder Lock