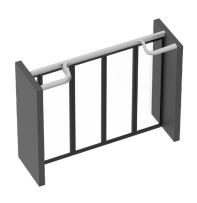

# **FOLDING METHODS**

PAIRED SYSTEM

FOLD SIDE 4+1

Double Stacking R-Type system

Paired system Cross type system

Fold side 4 + 1 R-Type system