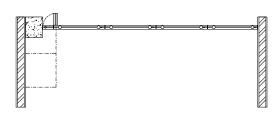

# STACKING METHODS

ORDINARY STACKING

INDUCTION STACKING

PARALLEL STACKING

ORDINARY R-TYPE SYSTEM

CENTER STACKING
WITH TWO RUNNERS

**DOUBLE STACKING** 

# STACKING AREA OPTIONS

Ordinary stacking Cross type system

Induction stacking Cross type system

Parallel stacking Cross type system

Ordinary stacking R-Type system

Center stacking 2 runners Cross type system