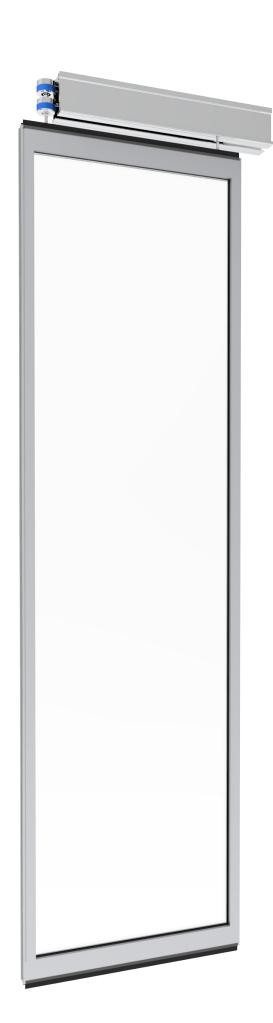

# FULL FRAME

Single Frame Single Glass

sandeipartitions

Glass Thickness 10 mm Non Tempered (STC 33)

10 mm Tempered (STC 33)

Cover Finish

- Aluminium Natural Anodize
- Aluminium Powder Coating

Weight Approximately 8 mm = 24 kg/m2 10 mm = 30 kg/m2