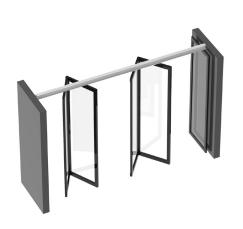

# **FOLDING METHODS**

PAIRED SYSTEM

FOLD SIDE 4+1

Double Stacking R-Type system

Paired system Cross type system

Fold side 4 + 1 R-Type system