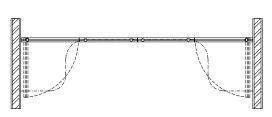

|   |              |         |
| Paired             | ~ |              | 3500 mm |
| Fold Side          | ~ | 800 mm       |         |



Glass Thickness 10 mm Non Tempered (STC 33)

10 mm Tempered (STC 33)



Cover Finish

- Aluminium Natural Anodize
- Aluminium Powder Coating



Weight Approximately 8 mm = 24 kg/m2 10 mm = 30 kg/m2

# STACKING METHODS



ORDINARY STACKING



INDUCTION STACKING



PARALLEL STACKING



ORDINARY R-TYPE SYSTEM



CENTER STACKING
WITH TWO RUNNERS



**DOUBLE STACKING** 

# **FOLDING METHODS**



PAIRED SYSTEM



FOLD SIDE 4+1

# STACKING AREA OPTIONS



Ordinary stacking Cross type system



Induction stacking Cross type system



Parallel stacking Cross type system



Ordinary stacking R-Type system



Center stacking 2 runners Cross type system



Double Stacking R-Type system



Paired system Cross type system



Fold side 4 + 1 R-Type system

# **SECTION DRAWING**

### SECTION DRAWING STACKING SYSTEM

### VERTICAL SECTION HORIZONTAL FRAME

# Running Track Roller set 250kg Ceiling rubber cushion Shaped alluminium color silver natural anodized Non tempered & tempered glass 10mm thinkness Shaped alluminium color silver natural anodized Security bolt Floor rubber cushion Bolt Keeper

### PERSPECTIVE ORDINARY STACKING



# **FOLDING SYSTEM**

### SECTION DRAWING FOLDING SYSTEM

### VERTICAL SECTION HORIZONTAL FRAME



### PERSPECTIVE PAIRED STACKING



# **CONSTRUCTION SUPPORT**

## FOR STACKING AND FOLDING SYSTEMS

## **CONCRETE**

## **NON CONCRETE**





# **ACCESSORIES STANDARD**







Handle Bolt Set Cylinder Lock

# **SPECIFIC