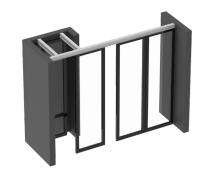

### PERSPECTIVE ORDINARY STACKING

# STACKING METHODS

ORDINARY STACKING

INDUCTION STACKING

PARALLEL STACKING

ORDINARY R-TYPE SYSTEM

CENTER STACKING
WITH TWO RUNNERS

**DOUBLE STACKING** 