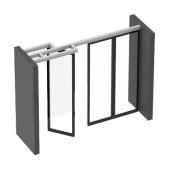

# STACKING METHODS

ORDINARY STACKING

INDUCTION STACKING

PARALLEL STACKING

ORDINARY R-TYPE SYSTEM

CENTER STACKING
WITH TWO RUNNERS

**DOUBLE STACKING** 

# STACKING AREA OPTIONS

Ordinary stacking Cross type system

Induction stacking Cross type system

Parallel stacking Cross type system

Ordinary stacking R-Type system

Center stacking 2 runners Cross type system