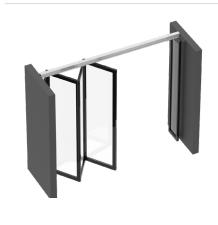

# **FOLDING METHODS**

PAIRED SYSTEM

FOLD SIDE 4+1

Double Stacking R-Type system

Paired system Cross type system

Fold side 4 + 1 R-Type system

### PERSPECTIVE PAIRED STACKING