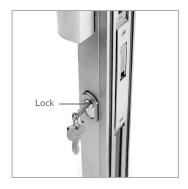

Center stacking 2 runners Cross type system



Double Stacking R-Type system



Paired system Cross type system



Fold side 4 + 1 R-Type system

# **SECTION DRAWING**

### SECTION DRAWING STACKING SYSTEM

### VERTICAL SECTION HORIZONTAL FRAME

# Running Track Roller set 250kg Ceiling rubber cushion Shaped alluminium color silver natural anodized Non tempered & tempered glass 10mm thinkness Shaped alluminium color silver natural anodized Security bolt Floor rubber cushion Bolt Keeper

### PERSPECTIVE ORDINARY STACKING



# **FOLDING SYSTEM**

### SECTION DRAWING FOLDING SYSTEM

### VERTICAL SECTION HORIZONTAL FRAME



### PERSPECTIVE PAIRED STACKING



# **CONSTRUCTION SUPPORT**

## FOR STACKING AND FOLDING SYSTEMS

## **CONCRETE**

## **NON CONCRETE**





# **ACCESSORIES STANDARD**







Handle Bolt Set Cylinder Lock

# **SPECIFICATION OF RAILS & RUNNERS**

### **CROSS TYPE**

| CROSS TYP | PE                                                                                                                          |            |               |
|-----------|-----------------------------------------------------------------------------------------------------------------------------|------------|---------------|
| TYPE      | MATERIAL                                                                                                                    | IMAGE      |               |
|           | Running Track Aluminium anodized H - base 3 - 5 thk                                                                         | Roller Set | Running Track |
| 200 Kg    | Roller Set Base: