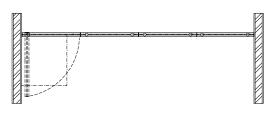

# STACKING METHODS

ORDINARY STACKING

INDUCTION STACKING

PARALLEL STACKING

ORDINARY R-TYPE SYSTEM

CENTER STACKING
WITH TWO RUNNERS

**DOUBLE STACKING** 

# STACKING AREA OPTIONS

Ordinary stacking Cross type system

Induction stacking Cross type system

Parallel stacking Cross type system

Ordinary stacking R-Type system

Center stacking 2 runners Cross type system

### PERSPECTIVE ORDINARY STACKING