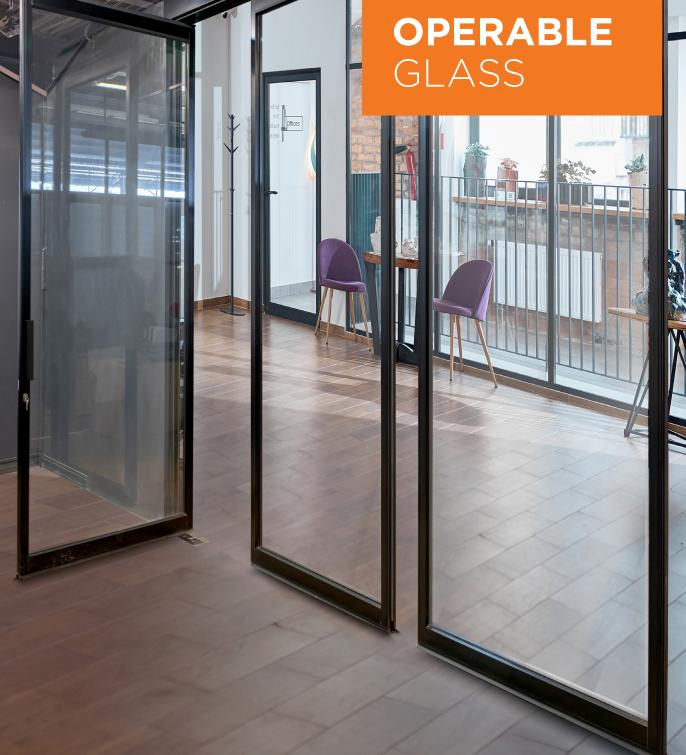

# FULL FRAME

Single Frame Single Glass

sandeipartitions

## **DETAIL SPECIFICATION**

| On anation Matheda |   | Maximum Size |         |
|--------------------|---|--------------|---------|
| Operation Methods  |   | Width        | Height  |
| Stacking System    |   |              |         |
| Ordinary           | ~ |              | 4000 mm |
| Parallel           | ~ |              |         |
| Center             | ~ | 1200 mm      |         |
| Induction          | ~ |              |         |
| Folding            |   |              |         |
| Paired             | ~ |              | 3500 mm |
| Fold Side          | ~ | 800 mm       |         |

Glass Thickness 10 mm Non Tempered (STC 33)

10 mm Tempered (STC 33)

Cover Finish

- Aluminium Natural Anodize
- Aluminium Powder Coating

Weight Approximately 8 mm = 24 kg/m2 10 mm = 30 kg/m2