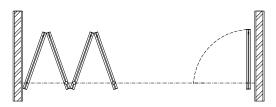

| 3500 mm |
| Fold Side          | ~ | 800 mm       |         |



Glass Thickness 10 mm Non Tempered (STC 33)

10 mm Tempered (STC 33)



Cover Finish

- Aluminium Natural Anodize
- Aluminium Powder Coating



Weight Approximately 8 mm = 24 kg/m2 10 mm = 30 kg/m2

# STACKING METHODS



ORDINARY STACKING



INDUCTION STACKING



PARALLEL STACKING



ORDINARY R-TYPE SYSTEM



CENTER STACKING
WITH TWO RUNNERS



**DOUBLE STACKING** 

# **FOLDING METHODS**



PAIRED SYSTEM



FOLD SIDE 4+1

# STACKING AREA OPTIONS



Ordinary stacking Cross type system



Induction stacking Cross type system



Parallel stacking Cross type system



Ordinary stacking R-Type system



Center stacking 2 runners Cross type system



Double Stacking R-Type system



Paired system Cross type system



Fold side 4 + 1 R-Type system

# **SECTION DRAWING**

### SECTION DRAWING STACKING SYSTEM

### VERTICAL SECTION HORIZONTAL FRAME

# Running Track Roller set 250kg Ceiling rubber cushion Shaped alluminium color silver natural anodized Non tempered & tempered glass 10mm thinkness Shaped alluminium color silver natural anodized Security bolt Floor rubber cushion Bolt Keeper

### PERSPECTIVE ORDINARY STACKING



# **FOLDING SYSTEM**

### SECTION DRAWING FOLDING SYSTEM

### VERTICAL SECTION HORIZONTAL FRAME



### PERSPECTIVE PAIRED STACKING



# **CONSTRUCTION SUPPORT**

## FOR STACKING AND FOLDING SYSTEMS

## **CONCRETE**

## **NON CONCRETE**





# **ACCESSORIES STANDARD**







Handle Bolt Set Cylinder Lock

# **SPECIFICATION OF RAILS & RUNNERS**

### **CROSS TYPE**

| CROSS TYP | PE