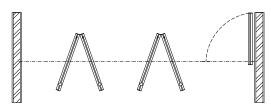

|
| Paired             | ~ |              | 3500 mm |
| Fold Side          | ~ | 800 mm       |         |



Glass Thickness 10 mm Non Tempered (STC 33)

10 mm Tempered (STC 33)



Cover Finish

- Aluminium Natural Anodize
- Aluminium Powder Coating



Weight Approximately 8 mm = 24 kg/m2 10 mm = 30 kg/m2

# STACKING METHODS



ORDINARY STACKING



INDUCTION STACKING



PARALLEL STACKING



ORDINARY R-TYPE SYSTEM



CENTER STACKING
WITH TWO RUNNERS



**DOUBLE STACKING** 

# **FOLDING METHODS**



PAIRED SYSTEM



FOLD SIDE 4+1

# STACKING AREA OPTIONS



Ordinary stacking Cross type system



Induction stacking Cross type system



Parallel stacking Cross type system



Ordinary stacking R-Type system



Center stacking 2 runners Cross type system



Double Stacking R-Type system



Paired system Cross type system



Fold side 4 + 1 R-Type system

# **SECTION DRAWING**

### SECTION DRAWING STACKING SYSTEM

### VERTICAL SECTION HORIZONTAL FRAME

# Running Track Roller set 250kg Ceiling rubber cushion Shaped alluminium color silver natural anodized Non tempered & tempered glass 10mm thinkness Shaped alluminium color silver natural anodized Security bolt Floor rubber cushion Bolt Keeper

### PERSPECTIVE ORDINARY STACKING



# **FOLDING SYSTEM**

### SECTION DRAWING FOLDING SYSTEM

### VERTICAL SECTION HORIZONTAL FRAME



### PERSPECTIVE PAIRED STACKING



# **CONSTRUCTION SUPPORT**

## FOR STACKING AND FOLDING SYSTEMS

## **CONCRETE**

## **NON CONCRETE**





# **ACCESSORIES STANDARD**







Handle Bolt Set Cylinder Lock

# **SPECIFICATION OF RAILS & RUNNERS**

### *