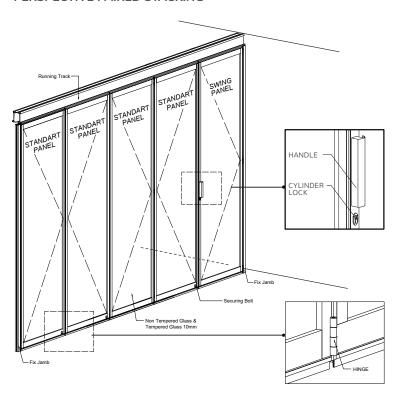

### PERSPECTIVE ORDINARY STACKING

# **ACCESSORIES STANDARD**

Handle Bolt Set Cylinder Lock