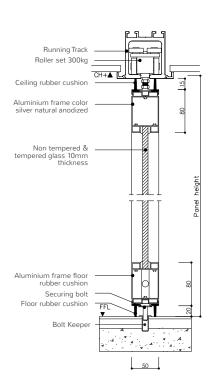

# Running Track Roller set 250kg Ceiling rubber cushion Shaped alluminium color silver natural anodized Non tempered & tempered glass 10mm thinkness Shaped alluminium color silver natural anodized Security bolt Floor rubber cushion Bolt Keeper