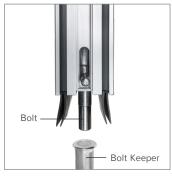

# Running Track Roller set 250kg Ceiling rubber cushion Shaped alluminium color silver natural anodized Non tempered & tempered glass 10mm thinkness Shaped alluminium color silver natural anodized Security bolt Floor rubber cushion Bolt Keeper