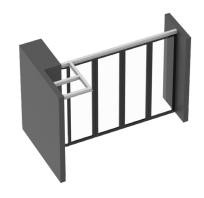

# **FOLDING METHODS**

PAIRED SYSTEM

FOLD SIDE 4+1

Double Stacking R-Type system

Paired system Cross type system

Fold side 4 + 1 R-Type system

### PERSPECTIVE PAIRED STACKING