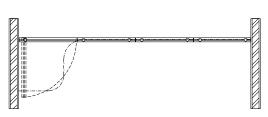

mm      |         |
| Induction          | ~ |              |         |
| Folding            |   |              |         |
| Paired             | ~ |              | 3500 mm |
| Fold Side          | ~ | 800 mm       |         |



Glass Thickness 10 mm Non Tempered (STC 33)

10 mm Tempered (STC 33)



Cover Finish

- Aluminium Natural Anodize
- Aluminium Powder Coating



Weight Approximately 8 mm = 24 kg/m2 10 mm = 30 kg/m2

# STACKING METHODS



ORDINARY STACKING



INDUCTION STACKING



PARALLEL STACKING



ORDINARY R-TYPE SYSTEM



CENTER STACKING
WITH TWO RUNNERS



**DOUBLE STACKING** 

# **FOLDING METHODS**



PAIRED SYSTEM



FOLD SIDE 4+1

# STACKING AREA OPTIONS



Ordinary stacking Cross type system



Induction stacking Cross type system



Parallel stacking Cross type system



Ordinary stacking R-Type system



Center stacking 2 runners Cross type system



Double Stacking R-Type system



Paired system Cross type system



Fold side 4 + 1 R-Type system

# **SECTION DRAWING**

### SECTION DRAWING STACKING SYSTEM

### VERTICAL SECTION HORIZONTAL FRAME

# Running Track Roller set 250kg Ceiling rubber cushion Shaped alluminium color silver natural anodized Non tempered & tempered glass 10mm thinkness Shaped alluminium color silver natural anodized Security bolt Floor rubber cushion Bolt Keeper

### PERSPECTIVE ORDINARY STACKING



# **FOLDING SYSTEM**

### SECTION DRAWING FOLDING SYSTEM

### VERTICAL SECTION HORIZONTAL FRAME



### PERSPECTIVE PAIRED STACKING



# **CONSTRUCTION SUPPORT**

## FOR STACKING AND FOLDING SYSTEMS

## **CONCRETE**

## **NON CONCRETE**