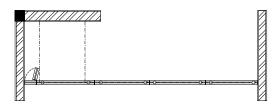

|
| Center             | ~ | 1200 mm      |         |
| Induction          | ~ |              |         |
| Folding            |   |              |         |
| Paired             | ~ |              | 3500 mm |
| Fold Side          | ~ | 800 mm       |         |



Glass Thickness 10 mm Non Tempered (STC 33)

10 mm Tempered (STC 33)



Cover Finish

- Aluminium Natural Anodize
- Aluminium Powder Coating



Weight Approximately 8 mm = 24 kg/m2 10 mm = 30 kg/m2

# STACKING METHODS



ORDINARY STACKING



INDUCTION STACKING



PARALLEL STACKING



ORDINARY R-TYPE SYSTEM



CENTER STACKING
WITH TWO RUNNERS



**DOUBLE STACKING** 

# **FOLDING METHODS**



PAIRED SYSTEM



FOLD SIDE 4+1

# STACKING AREA OPTIONS



Ordinary stacking Cross type system



Induction stacking Cross type system



Parallel stacking Cross type system



Ordinary stacking R-Type system



Center stacking 2 runners Cross type system



Double Stacking R-Type system



Paired system Cross type system



Fold side 4 + 1 R-Type system

# **SECTION DRAWING**

### SECTION DRAWING STACKING SYSTEM

### VERTICAL SECTION HORIZONTAL FRAME

# Running Track Roller set 250kg Ceiling rubber cushion Shaped alluminium color silver natural anodized Non tempered & tempered glass 10mm thinkness Shaped alluminium color silver natural anodized Security bolt Floor rubber cushion Bolt Keeper

### PERSPECTIVE ORDINARY STACKING



# **FOLDING SYSTEM**

### SECTION DRAWING FOLDING SYSTEM

### VERTICAL SECTION HORIZONTAL FRAME



### PERSPECTIVE PAIRED STACKING



# **CONSTRUCTION SUPPORT**

## FOR STACKING AND FOLDING SYSTEMS