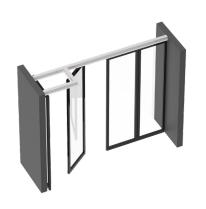

# STACKING METHODS

ORDINARY STACKING

INDUCTION STACKING

PARALLEL STACKING

ORDINARY R-TYPE SYSTEM

CENTER STACKING
WITH TWO RUNNERS

**DOUBLE STACKING** 

# STACKING AREA OPTIONS

Ordinary stacking Cross type system

Induction stacking Cross type system

Parallel stacking Cross type system

Ordinary stacking R-Type system

Center stacking 2 runners Cross type system

### PERSPECTIVE ORDINARY STACKING