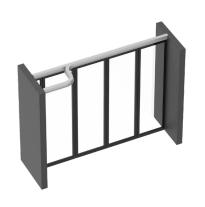

### PERSPECTIVE PAIRED STACKING

# **FOLDING METHODS**

PAIRED SYSTEM

FOLD SIDE 4+1