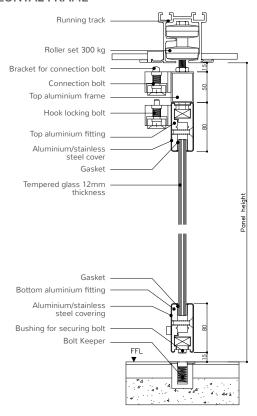

HORIZONTAL FRAME

## **SECTION DRAWING**

#### **VERTICAL SECTION HORIZONTAL FRAME**