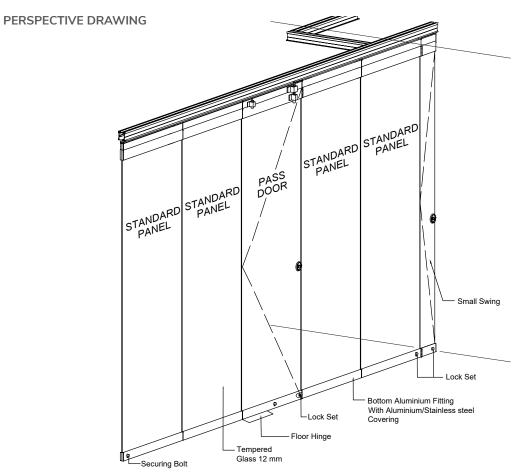

### PANEL DOUBLE ACTION (SLIDING SWING)

# **ACCESSORIES STANDARD**

Handle

**Bolt Set** 

Lock Set

Floor Hinge