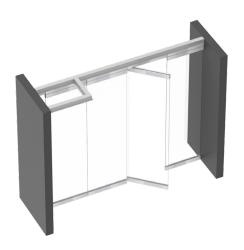

# STACKING METHODS

**ORDINARY STACKING** 

PARALLEL STACKING

CENTER STACKING WITH 2 RUNNERS

INDUCTION STACKING

ORDINARY STACKING R-TYPE SYSTEM

**DOUBLE STACKING** 

# STACKING AREA OPTIONS

Ordinary stacking Cross type system

Parallel stacking Cross type system

Center stacking 2 runners Cross type system

Induction stacking Cross type system

Ordinary stacking R-Type system