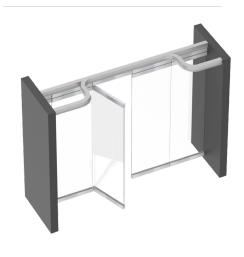

# STACKING METHODS

**ORDINARY STACKING** 

PARALLEL STACKING

CENTER STACKING WITH 2 RUNNERS

INDUCTION STACKING

ORDINARY STACKING R-TYPE SYSTEM

**DOUBLE STACKING** 

# STACKING AREA OPTIONS

Ordinary stacking Cross type system

Parallel stacking Cross type system

Center stacking 2 runners Cross type system

Induction stacking Cross type system

Ordinary stacking R-Type system