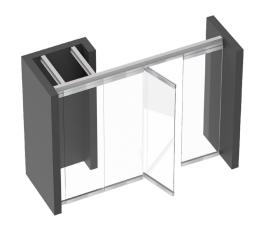

# STACKING METHODS

**ORDINARY STACKING** 

PARALLEL STACKING

CENTER STACKING WITH 2 RUNNERS

INDUCTION STACKING

ORDINARY STACKING R-TYPE SYSTEM

**DOUBLE STACKING** 

# STACKING AREA OPTIONS

Ordinary stacking Cross type system

Parallel stacking Cross type system

Center stacking 2 runners Cross type system

Induction stacking Cross type system

Ordinary stacking R-Type system

Double Stacking R-Type system