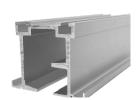

## **SPECIFICATION OF RAILS & RUNNERS**

### **CROSS TYPE**

**TYPE** 

MATERIAL

**IMAGE** 

. . . .

**Running Track** 

Aluminium anodized H - base 3 - 5 thk

300 Kg