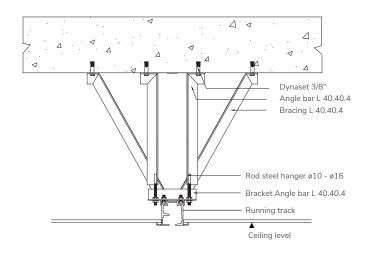

Cover Finish

- Stainless 304 Upgrade to 316
- Aluminium Natural Anodized
- Aluminium Powder Coating



Weight Approximately 37 kg/m2

# STACKING METHODS



**ORDINARY STACKING** 



PARALLEL STACKING



CENTER STACKING WITH 2 RUNNERS



INDUCTION STACKING



ORDINARY STACKING R-TYPE SYSTEM



**DOUBLE STACKING** 

# STACKING AREA OPTIONS



Ordinary stacking Cross type system



Parallel stacking Cross type system



Center stacking 2 runners Cross type system



Induction stacking Cross type system



Ordinary stacking R-Type system



Double Stacking R-Type system

## **SECTION DRAWING**

### PANEL DOUBLE ACTION (SLIDING SWING)

#### **VERTICAL SECTION HORIZONTAL FRAME**





## **CONSTRUCTION SUPPORT**

#### FOR STACKING AND FOLDING SYSTEMS

#### **CONCRETE**

#### **NON CONCRETE**





# **ACCESSORIES STANDARD**









Handle

**Bolt Set** 

Lock Set

Floor Hinge



## **SPECIFICATION OF RAILS & RUNNERS**

### **CROSS TYPE**

**TYPE** 

MATERIAL

**IMAGE** 

. . . .

**Running Track** 

Aluminium anodized H - base 3 - 5 thk

300 Kg

**Roller Set** 

Base : MC Blue Bearing : Ø40- 2 pcs

H. Density PTFE - Bearing Cover :

Ø65-2 pcs

Hanger Bolt : Steel Ø14

**Roller Set** 

Running Track





#### **R - TYPE**

**TYPE** 

**MATERIAL** 

**Running Track** 

Aluminium anodized H - base 6 thk **IMAGE** 

Roller Set

**Running Track** 



Roller Set

Base : Steel

Bearing: Ø35 - 4 pcs | Ø52 - 4 pcs Hanger Bolt: Based Ring Steel Ø16





www.sandei.co.id

⊚ sandei\_official



Visit Our Website