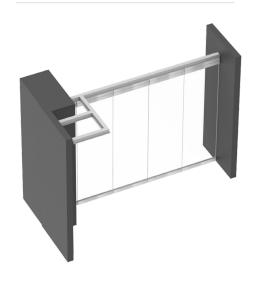

# STACKING METHODS

**ORDINARY STACKING** 

PARALLEL STACKING

CENTER STACKING WITH 2 RUNNERS

INDUCTION STACKING

ORDINARY STACKING R-TYPE SYSTEM

**DOUBLE STACKING** 

# STACKING AREA OPTIONS

Ordinary stacking Cross type system

Parallel stacking Cross type system

Center stacking 2 runners Cross type system

Induction stacking Cross type system

Ordinary stacking R-Type system