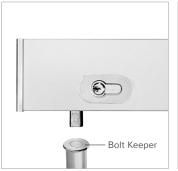

ade to 316
- Aluminium Natural Anodized
- Aluminium Powder Coating



Weight Approximately 37 kg/m2

# STACKING METHODS



**ORDINARY STACKING** 



PARALLEL STACKING



CENTER STACKING WITH 2 RUNNERS



INDUCTION STACKING



ORDINARY STACKING R-TYPE SYSTEM



**DOUBLE STACKING** 

# STACKING AREA OPTIONS



Ordinary stacking Cross type system



Parallel stacking Cross type system



Center stacking 2 runners Cross type system



Induction stacking Cross type system



Ordinary stacking R-Type system



Double Stacking R-Type system

## **SECTION DRAWING**

### PANEL DOUBLE ACTION (SLIDING SWING)

#### **VERTICAL SECTION HORIZONTAL FRAME**





## **CONSTRUCTION SUPPORT**

#### FOR STACKING AND FOLDING SYSTEMS

#### **CONCRETE**

#### **NON CONCRETE**





# **ACCESSORIES STANDARD**









Handle

**Bolt Set** 

Lock Set

Floor Hinge



## **SPECIFICATION OF RAILS & RUNNERS**

### **CROSS TYPE**

**TYPE** 

MATERIAL

**IMAGE** 

. . . .

**Running Track** 

Aluminium anodized H - base 3 - 5 thk

300 Kg

**Roller Set** 

Base : MC Blue Bearing : Ø40- 2 pcs

H. Density PTFE - Bearing Cover :

Ø65-2 pcs

Hanger Bolt : Steel Ø14

**Roller Set** 

Running Track





#### **R - TYPE**

**TYPE** 

**MATERIAL** 

**Running Track** 

Aluminium anodized H - base 6 thk **IMAGE** 

Roller Set

**Running Track** 



Roller Set

Base : Steel

Bearing: Ø35 - 4 pcs | Ø52 - 4 pcs Hanger Bolt: Based Ring Steel Ø16





www.sandei.co.id

⊚ sandei\_official



Visit Our Website