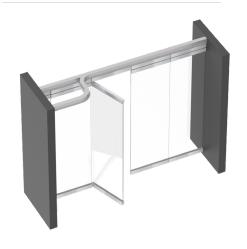

# STACKING METHODS

**ORDINARY STACKING** 

PARALLEL STACKING

CENTER STACKING WITH 2 RUNNERS

INDUCTION STACKING

ORDINARY STACKING R-TYPE SYSTEM

**DOUBLE STACKING** 

# STACKING AREA OPTIONS

Ordinary stacking Cross type system

Parallel stacking Cross type system

Center stacking 2 runners Cross type system

Induction stacking Cross type system

Ordinary stacking R-Type system