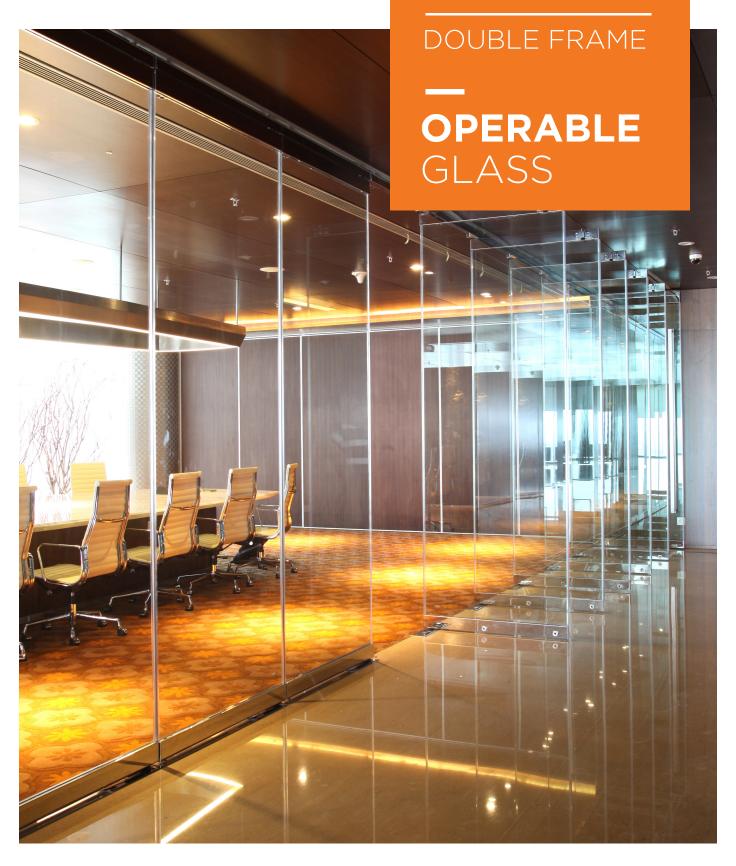

HORIZONTAL FRAME





### **DETAIL SPECIFICATION**

| Operation Methods |          | Maximum Size |         |
|-------------------|----------|--------------|---------|
| Operation Methods |          | Width        | Height  |
| Stacking System   |          |              |         |
| Ordinary          | ~        | 900 mm       | 3000 mm |
| Parallel          | <b>~</b> |              |         |
| Center            | ~        |              |         |
| Induction         | ~        |              |         |



Glass Thickness I2 mm Tempered (STC 28)



Cover Finish

- Stainless 304 Upgrade to 316
- Aluminium Natural Anodized
- Aluminium Powder Coating



Weight Approximately 37 kg/m2

# STACKING METHODS



**ORDINARY STACKING** 



PARALLEL STACKING



CENTER STACKING WITH 2 RUNNERS



INDUCTION STACKING