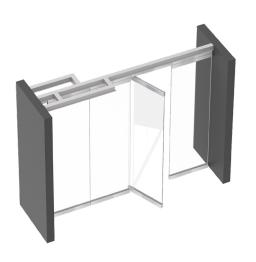

# STACKING METHODS

**ORDINARY STACKING** 

PARALLEL STACKING

CENTER STACKING WITH 2 RUNNERS

INDUCTION STACKING

ORDINARY STACKING R-TYPE SYSTEM

**DOUBLE STACKING** 

# STACKING AREA OPTIONS

Ordinary stacking Cross type system

Parallel stacking Cross type system

Center stacking 2 runners Cross type system

Induction stacking Cross type system

Ordinary stacking R-Type system