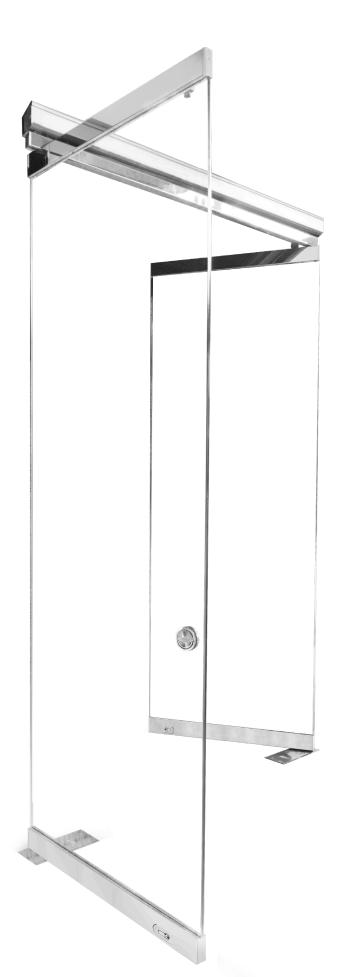

### PANEL DOUBLE ACTION (SLIDING SWING)

# **ACCESSORIES STANDARD**

Handle

**Bolt Set** 

Lock Set

Floor Hinge