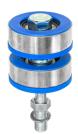

**Roller Set** 

Base : MC Blue Bearing : Ø40- 2 pcs

H. Density PTFE - Bearing Cover :

Ø65-2 pcs

Hanger Bolt : Steel Ø14

**Roller Set** 

Running Track