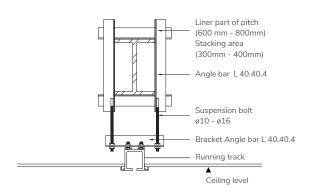

Cover Finish

- Stainless 304 Upgrade to 316
- Aluminium Natural Anodized
- Aluminium Powder Coating



Weight Approximately 37 kg/m2

# STACKING METHODS



**ORDINARY STACKING** 



PARALLEL STACKING



CENTER STACKING WITH 2 RUNNERS



INDUCTION STACKING



ORDINARY STACKING R-TYPE SYSTEM



**DOUBLE STACKING** 

# STACKING AREA OPTIONS



Ordinary stacking Cross type system



Parallel stacking Cross type system



Center stacking 2 runners Cross type system



Induction stacking Cross type system



Ordinary stacking R-Type system



Double Stacking R-Type system

## **SECTION DRAWING**

### PANEL DOUBLE ACTION (SLIDING SWING)

#### **VERTICAL SECTION HORIZONTAL FRAME**





## **CONSTRUCTION SUPPORT**

#### FOR STACKING AND FOLDING SYSTEMS

#### **CONCRETE**

#### **NON CONCRETE**





# **ACCESSORIES STANDARD**









Handle

**Bolt Set** 

Lock Set

Floor Hinge



## **SPECIFICATION OF RAILS & RUNNERS**

### **CROSS TYPE**

**TYPE** 

MATERIAL

**IMAGE** 

. . . .

**Running Track** 

Aluminium anodized H - base 3 - 5 thk

300 Kg

**Roller Set** 

Base : MC Blue Bearing : Ø40- 2 pcs

H. Density PTFE - Bearing Cover :

Ø65-2 pcs

Hanger Bolt : Steel Ø14

**Roller Set** 

Running Track





#### **R - TYPE**

**TYPE** 

**MATERIAL** 

**Running Track** 

Aluminium anodized H - base 6 thk **IMAGE** 

Roller Set

**Running Track** 



Roller Set

Base : Steel

Bearing: Ø35 - 4 pcs | Ø52 - 4 pcs Hanger Bolt: Based Ring Steel Ø16





www.sandei.co.id

⊚ sandei\_official



Visit Our Website